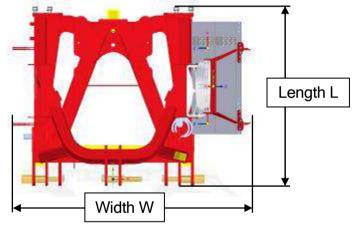

## 8 Technical data

Type designation: MT 2 M1

Transport width: 1.95m

Dimensions (W x H x L): 1.45 x 1.95 x 1.35m (without seed drill)

Net weight: 300kg (without seed drill)

Attachment/suspension:

Tractor-side Attachment – Cat II/Cat III, incl. Cat IV pins